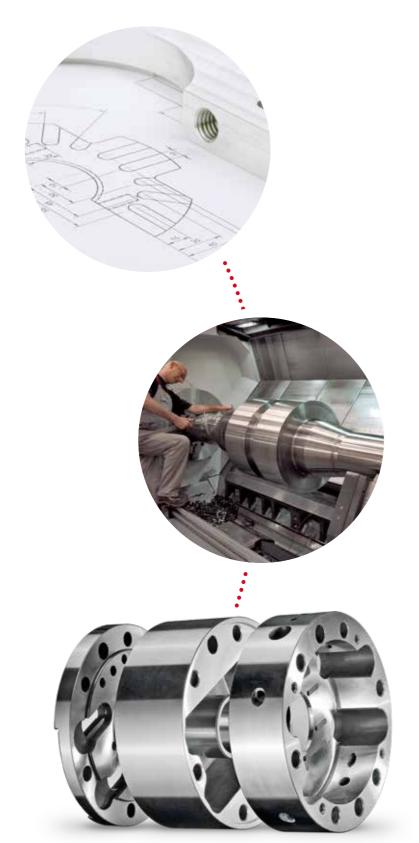

### **MECHANICAL ENGINEERING**

Design, manufacturing and testing of high precision mechanical components: Parts, kits, assemblies and industrial tooling.

Close tolerance one-off, small and medium-size runs of small and large dimension components.

#### Quality driven design

Our integrated design office conceives the components and equipments according to the design-to-quality & design-to-cost demands. The at-first principle is integrated in the design and the manufacturing.

#### High precision manufacturing

Our production capacities are set to obtain a 1/100mm for the precision machining and until 1 micron for the grinding.

#### Enhanced tests & controls

Our operators self-control is enhanced by additional post manufacturing control steps. We are equipped with recent measurement machines such as 3D (LK & Johannson), a durometer, a profile projector, a measure

column, a microscope... Also, thanks to our pressure test rig we are able to verify the compliance of the parts especially conceived for the submarine environment (up to 400 bars).